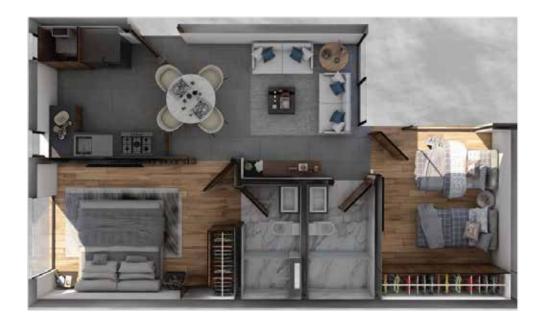

## TYPE B3

- Great heights.
- Dining room with large format ceramic floors and direct and indirect lighting.
- Kitchens with granite countertops and imported carpentry.
- Master bedroom with closet, full bathroom and engineered floors.
- Second bedroom with closet and engineered floors.
- Full bathroom.
- Laundry area.