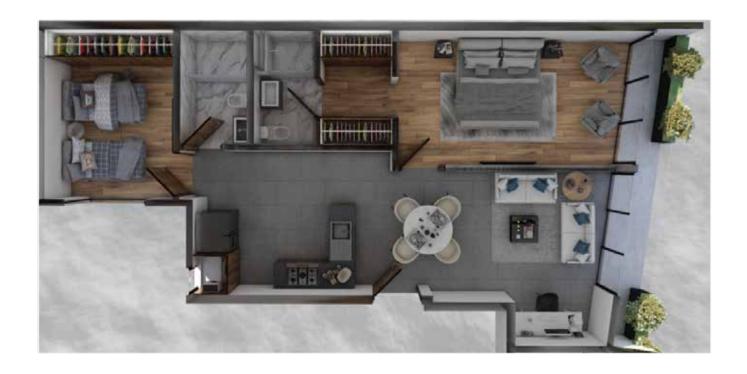

## TYPE B1

## From 898 Sq. Ft.

- Imported carpentry and luxury finishes.
- · Great heights.
- Dining room with large format ceramic floors and direct and indirect lighting.
- Kitchens with granite countertops and imported carpentry.
- Master bedroom with walk-in closet, full bathroom and engineered floors.
- Second bedroom with closet and engineered floors.
- Full bathroom.
- · Laundry area.
- Terrace.

The images shown here are for illustrative purposes.

The characteristics expressed here are subject to possible changes and variations without prior notice, subject to the final purchase contract.