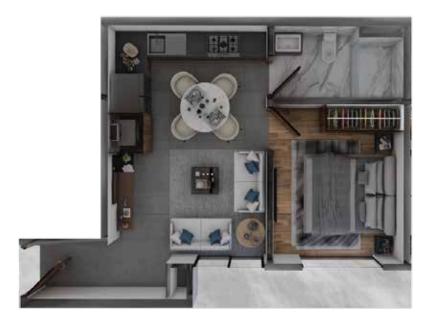

## TYPE A9

From 449 Sq. Ft.

- Imported carpentry and luxury finishes.
- Great heights.
- Dining room with large format ceramic floors and direct and indirect lighting.
- Kitchens with granite countertops and imported carpentry.
- Master bedroom with closet and engineered floors.
- Full bathroom.
- Laundry area.