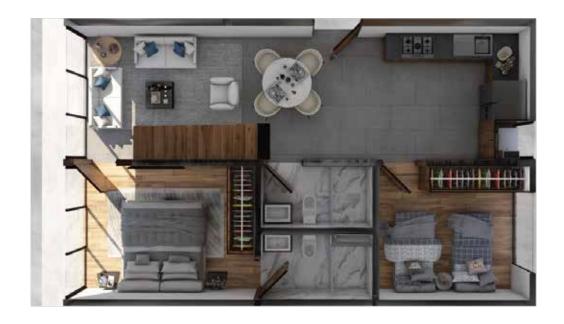

## TYPE A7

## From 787 Sq. Ft.

- Imported carpentry and luxury finishes.
- · Great heights.
- Dining room with large format ceramic floors and direct and indirect lighting.
- Kitchens with granite countertops and imported carpentry.
- Master bedroom with closet, full bathroom and engineered floors.
- Second bedroom with closet and engineered floors.
- Full bathroom.
- Terrace.
- · Laundry area.