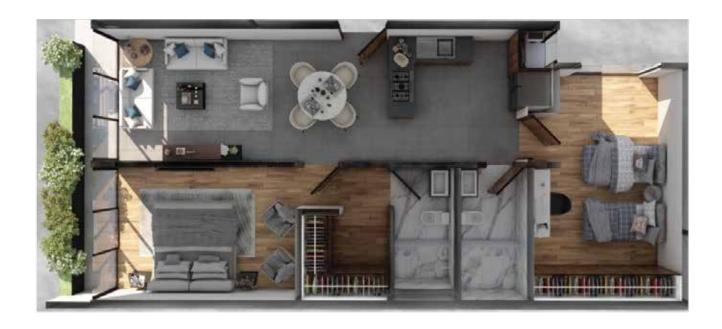

## TYPE A5

## From 955 Sq. Ft.

- Imported carpentry and luxury finishes.
- · Great heights.
- Dining room with large format ceramic floors and direct and indirect lighting.
- Kitchen with granite countertops and imported carpentry.
- Master bedroom with walk-in closet, full bathroom and engineered floors.
- Second bedroom with closet and engineered floors.
- Full bathroom.
- Terrace.
- Laundry area.

The images shown here are for illustrative purposes.

The characteristics expressed here are subject to possible changes and variations without prior notice, subject to the final purchase contract.